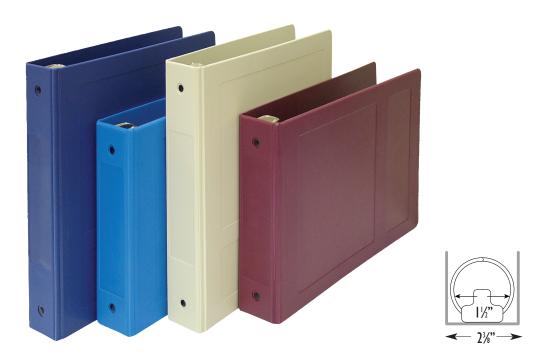

## 1½" Molded Ring Binders

Molded 1½ inch ring binders are made of hospital grade tri-polymer material that is strong, flexible and easy to clean. Equipped with our patented twin-hinge system, sheets are easily added and secured in the binder. They are warranted to last and can withstand the hardest use without ripping or ring failure. These binders are available with 3 or 5 heavy duty ring options as well as a variety of fade-resistant colors to compliment your office or home needs. Each binder can accommodate up to 300 plus sheets. These products include a 3 year warranty.

## Measures:

**#205009**- 1<sup>1</sup>/<sub>2</sub>" spine - Side Open - 11<sup>5</sup>/<sub>8</sub>"H x 11<sup>1</sup>/<sub>8</sub>"W x 2<sup>3</sup>/<sub>8</sub>"D **#205010**- 1<sup>1</sup>/<sub>2</sub>" spine - Top Open - 13<sup>3</sup>/<sub>8</sub>"H x 9<sup>1</sup>/<sub>8</sub>"W x 2<sup>3</sup>/<sub>8</sub>"D