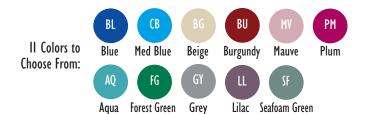

## 1½" Molded Ring Binders

Molded 1½ inch ring binders are made of hospital grade tri-polymer material that is strong, flexible and easy to clean. Equipped with our patented twin-hinge system, sheets are easily added and secured in the binder. They are warranted to last and can withstand the hardest use without ripping or ring failure. These binders are available with 3 or 5 heavy duty ring options as well as a variety of fade-resistant colors to compliment your office or home needs. Each binder can accommodate up to 300 plus sheets. These products include a 3 year warranty.